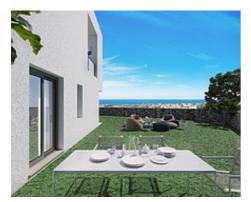

This is a contemporary new off-plan development of contemporary semidetached • Reference: AP1253 houses in Riviera del Sol, Mijas, with views over the mediterranean. The 3 and 4 • Bedrooms: 3 bedroom homes each have a built area of 120m -145m , distributed over 2 floors, • Bathrooms: 2 together with a garden and the option to add a private pool. Each home has been designed with quality and comfort in mind, and the outdoor space is ideal for enjoying the Costa del Sol's magnificent climate.