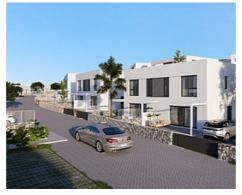

## **Match Home**

info@match-homes.com https://nd.match-homes.com/ 661 66 68 62

Semi-detached houses in Riviera del Sol, Mijas, with views over the mediterranean

**Location: Mijas** Price: 444,000 € - 461,000 €

This is a contemporary new off-plan development of contemporary semidetached • Reference: AP1253 houses in Riviera del Sol, Mijas, with views over the mediterranean. The 3 and 4 • Bedrooms: 3 bedroom homes each have a built area of 120m -145m , distributed over 2 floors, • Bathrooms: 2 together with a garden and the option to add a private pool. Each home has been designed with quality and comfort in mind, and the outdoor space is ideal for enjoying the Costa del Sol's magnificent climate.