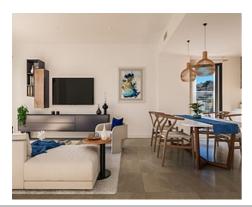

This is a contemporary new off-plan development of contemporary semidetached • Reference: AP1253 houses in Riviera del Sol, Mijas, with views over the mediterranean. The 3 and 4 • Bedrooms: 3 bedroom homes each have a built area of 120m -145m , distributed over 2 floors, • Bathrooms: 2 together with a garden and the option to add a private pool. Each home has been designed with quality and comfort in mind, and the outdoor space is ideal for enjoying the Costa del Sol's magnificent climate.