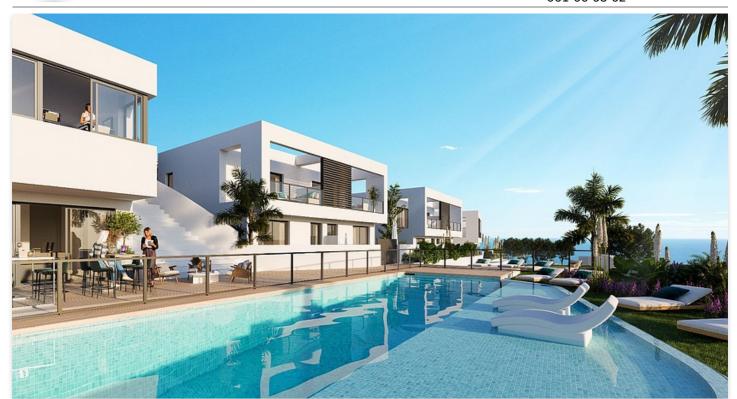

## **Match Home**

info@match-homes.com https://nd.match-homes.com/ 661 66 68 62

Semi-detached houses in Riviera del Sol, Mijas, with views over the mediterranean

**Location: Mijas** Price: 444,000 € - 461,000 €

This is a contemporary new off-plan development of contemporary semidetached • Reference: AP1253 houses in Riviera del Sol, Mijas, with views over the mediterranean. The 3 and 4 • Bedrooms: 3 bedroom homes each have a built area of 120m -145m , distributed over 2 floors, • Bathrooms: 2 together with a garden and the option to add a private pool. Each home has been designed with quality and comfort in mind, and the outdoor space is ideal for enjoying the Costa del Sol's magnificent climate.