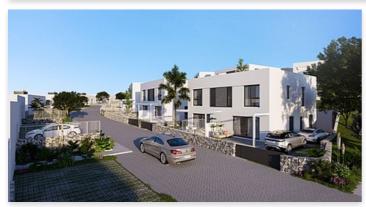

## **Match Home**

info@match-homes.com https://nd.match-homes.com/ 661 66 68 62

Semi-detached houses in Riviera del Sol, Mijas, with views over the mediterranean

**Location: Mijas** Price: 444,000 € - 461,000 €

This is a contemporary new off-plan development of contemporary semidetached • Reference: AP1253 houses in Riviera del Sol, Mijas, with views over the mediterranean. The 3 and 4 • Bedrooms: 3 bedroom homes each have a built area of 120m -145m , distributed over 2 floors, • Bathrooms: 2 together with a garden and the option to add a private pool. Each home has been designed with quality and comfort in mind, and the outdoor space is ideal for enjoying the Costa del Sol's magnificent climate.