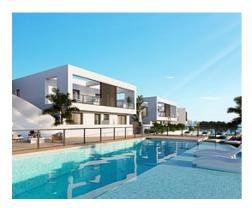

## **Match Home**

info@match-homes.com https://nd.match-homes.com/ 661 66 68 62

Semi-detached houses in Riviera del Sol, Mijas, with views over the mediterranean

**Location: Mijas** Price: 444,000 € - 461,000 €

This is a contemporary new off-plan development of contemporary semidetached • Reference: AP1253 houses in Riviera del Sol, Mijas, with views over the mediterranean. The 3 and 4 • Bedrooms: 3 bedroom homes each have a built area of 120m -145m , distributed over 2 floors, • Bathrooms: 2 together with a garden and the option to add a private pool. Each home has been designed with quality and comfort in mind, and the outdoor space is ideal for enjoying the Costa del Sol's magnificent climate.