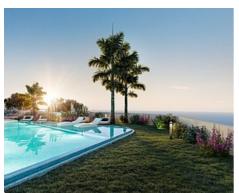

## **Match Home**

info@match-homes.com https://nd.match-homes.com/ 661 66 68 62

Semi-detached houses in Riviera del Sol, Mijas, with views over the mediterranean

**Location: Mijas** Price: 444,000 € - 461,000 €

This is a contemporary new off-plan development of contemporary semidetached • Reference: AP1253 houses in Riviera del Sol, Mijas, with views over the mediterranean. The 3 and 4 • Bedrooms: 3 bedroom homes each have a built area of 120m -145m , distributed over 2 floors, • Bathrooms: 2 together with a garden and the option to add a private pool. Each home has been designed with quality and comfort in mind, and the outdoor space is ideal for enjoying the Costa del Sol's magnificent climate.