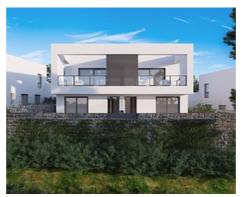

This is a contemporary new off-plan development of contemporary semidetached • Reference: AP1253 houses in Riviera del Sol, Mijas, with views over the mediterranean. The 3 and 4 • Bedrooms: 3 bedroom homes each have a built area of 120m -145m , distributed over 2 floors, • Bathrooms: 2 together with a garden and the option to add a private pool. Each home has been designed with quality and comfort in mind, and the outdoor space is ideal for enjoying the Costa del Sol's magnificent climate.