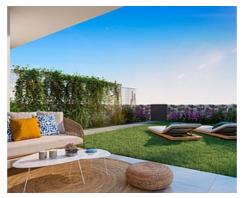

This is a contemporary new off-plan development of contemporary semidetached • Reference: AP1253 houses in Riviera del Sol, Mijas, with views over the mediterranean. The 3 and 4 • Bedrooms: 3 bedroom homes each have a built area of 120m -145m , distributed over 2 floors, • Bathrooms: 2 together with a garden and the option to add a private pool. Each home has been designed with quality and comfort in mind, and the outdoor space is ideal for enjoying the Costa del Sol's magnificent climate.

• **Built Size:** 130 - 134 m <sup>2</sup>

• Terrace: 8 - 166 m <sup>2</sup>