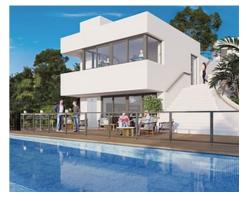

This is a contemporary new off-plan development of contemporary semidetached • Reference: AP1253 houses in Riviera del Sol, Mijas, with views over the mediterranean. The 3 and 4 • Bedrooms: 3 bedroom homes each have a built area of 120m -145m , distributed over 2 floors, • Bathrooms: 2 together with a garden and the option to add a private pool. Each home has been designed with quality and comfort in mind, and the outdoor space is ideal for enjoying the Costa del Sol's magnificent climate.